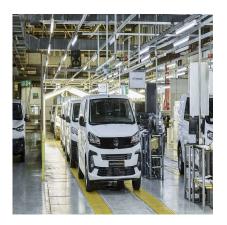

### Vauxhall troubles began with Brexit – former boss

#### Banzai Japan Music Video

https://www.youtube.com/watch?v=UPEImgQJGBo

The former boss of Vauxhall in Luton said the factory's "troubles began with Brexit", after news that the van-making plant would close.

Mark Noble said parent company Stellantis had "lost an excellent workforce in Luton" and the closure would affect 1,500-2,000 jobs when taking account of suppliers.

Confusion over Brexit tariffs affected operations at Luton and at Ellesmere Port in Cheshire, he said, while he also blamed the government for not providing incentives to buy electric vehicles (EVs).